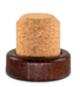

### **SETOP**

A wide range, from the simplest to the most complex

The Setop cork is made of a microagglomerated cork shank treated using the DIAMANT® supercritical CO<sub>2</sub> process. It can be fitted with a top in various tones of wood, metal, zamak, plastic or any other material of your liking.

Our teams are here to serve your imagination and create a cork that perfectly renders your vision, customized by using a range of techniques including laser engraving, embossing and stamping...