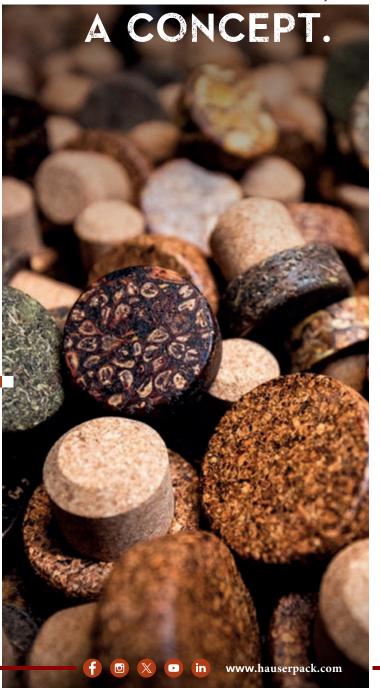

### **SETOP**

A wide range, from the simplest to the most complex

The Setop cork is made of a microagglomerated cork shank treated using the DIAMANT® supercritical CO<sub>2</sub> process. It can be fitted with a top in various tones of wood, metal, zamak, plastic or any other material of your liking.

Our teams are here to serve your imagination and create a cork that perfectly renders your vision, customized by using a range of techniques including laser engraving, embossing and stamping...

## **SETOP ELEMENT**

Upcycling your raw materials

With the Element concept, we support you in the design of a unique and aesthetic cork which respects the planet and your product identity:

A top that recycles raw materials typically considered as natural waste from the spirit manufacturing process (wood chippings, whisky grain, apple pulp, lavender, etc.);